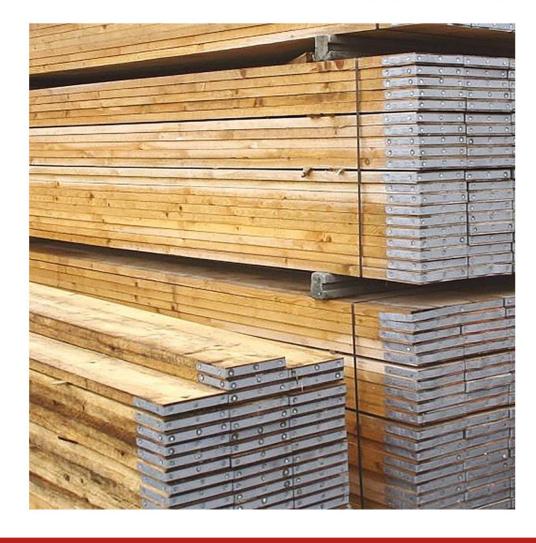

## **Scaffolding Boards**

Manufactured from the finest European whitewood, our scaffolding boards are graded and end banded and are the finest quality in Europe. They measure 36mm thick and are 225mm wide, and are available in various lengths.

Scaffolding boards are also available in flame retardant specification. They can also be supplied in either plastic or galvanised steel material.

Delta Services (GB) Limited | 0151 678 7997 | sales@deltagb.com