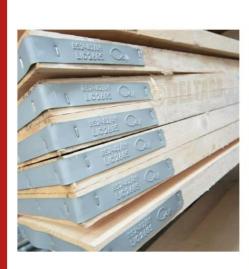

## **Scaffolding Boards**

Manufactured from the finest European whitewood, our scaffolding boards are graded and end banded and are the finest quality in Europe. They measure 36mm thick and are 225mm wide, and are available in various lengths.

Scaffolding boards are also available in flame retardant specification. They can also be supplied in either plastic or galvanised steel material.

Delta Services (GB) Limited | 0151 678 7997 | sales@deltagb.com