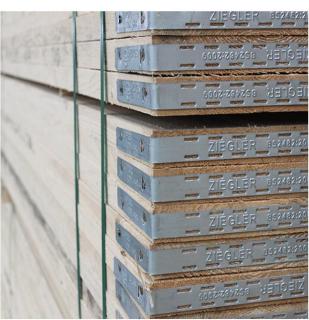

## **Scaffolding Boards**

Manufactured from the finest European whitewood, our scaffolding boards are graded and end banded and are the finest quality in Europe. They measure 36mm thick and are 225mm wide, and are available in various lengths.

Scaffolding boards are also available in flame retardant specification. They can also be supplied in either plastic or galvanised steel material.

Delta Services (GB) Limited | 0151 678 7997 | sales@deltagb.com